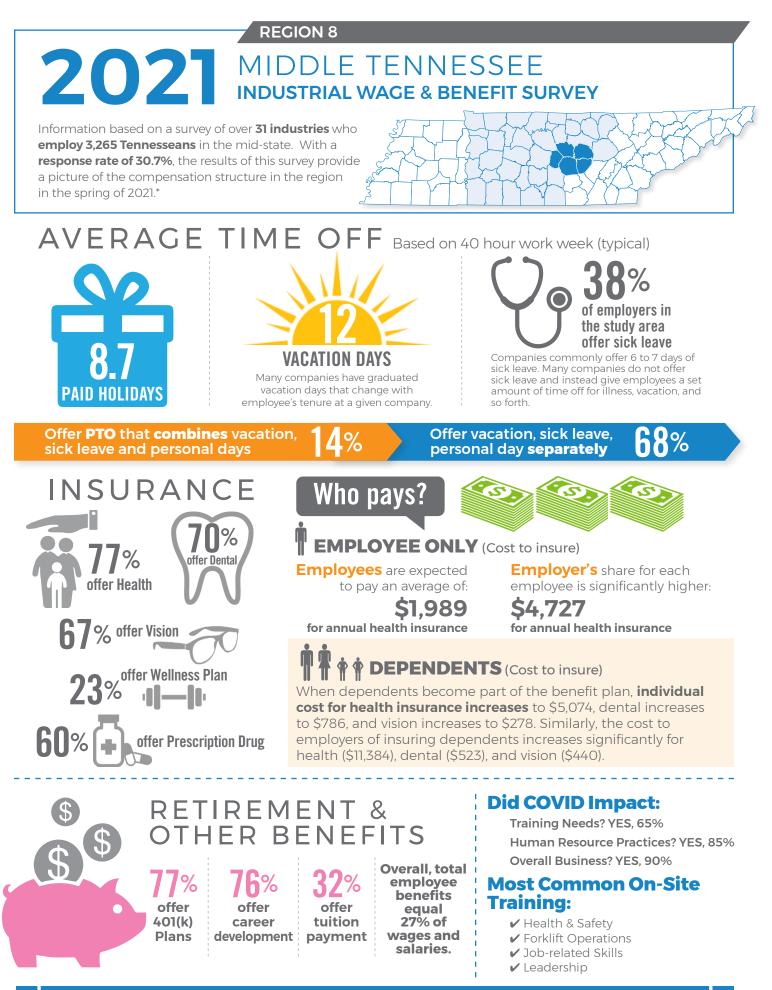

S

| Select<br>Occupation Details                               | Difficulty<br>of Filling<br>(1=Easy;<br>10=<br>Difficult) | Typical<br>Licensing<br>Requirement | Typical<br>Education<br>Requirement | Entry Level<br>Wage | Annual<br>Salary<br>(Average) |
|------------------------------------------------------------|-----------------------------------------------------------|-------------------------------------|-------------------------------------|---------------------|-------------------------------|
| General and Operations Managers                            | 7                                                         | N/A                                 | Bachelor's                          | \$32.91             | \$92,586                      |
| Sales Managers